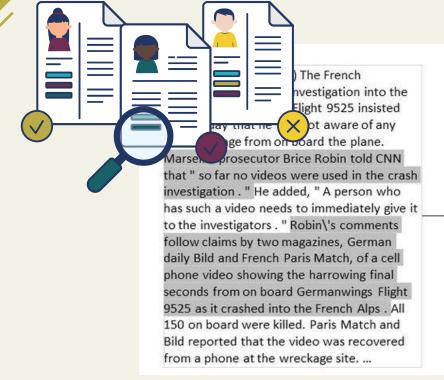

#### Generated summary

Prosecutor: " So far no videos were used in the crash investigation "

#### **Extractive summary**

marseille prosecutor brice robin told cnn that " so far no videos were used in the crash investigation . " robin \'s comments follow claims by two magazines , german daily bild and french paris match , of a cell phone video showing the harrowing final seconds from on board germanwings flight 9525 as it crashed into the french alps . paris match and bild reported that the video was recovered from a phone at the wreckage site .