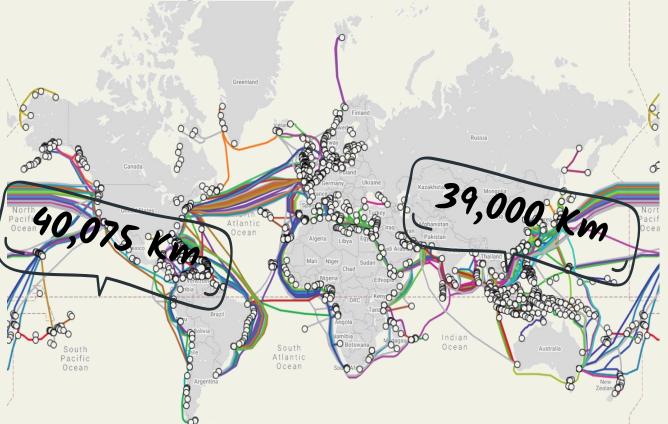

M. Hadi

**Optical communication** 

**Deep space communication** 

| 0         | Operator             | Weight     | Power    | Distance     | RTT          | Rate         |
|-----------|----------------------|------------|----------|--------------|--------------|--------------|
| Rosetta   | ESA (04-16)          | 1230<br>kg | 850<br>W | 4.66 AU      | 77.81<br>min | ~100<br>kb/s |
| Cassini   | NASA/ESA (97-<br>17) | 2523<br>kg | 885<br>W | 9.13 AU      | 2.54 h       | ~20<br>kb/s  |
| Voyager 2 | NASA (77-21)         | 721 kg     | 470<br>W | 152.08<br>AU | 1.76 d       | ~20 b/s      |

**Deep space communication** 

**Satellite communication** 

**Blind source separation** 

**Artificial intelligence** 