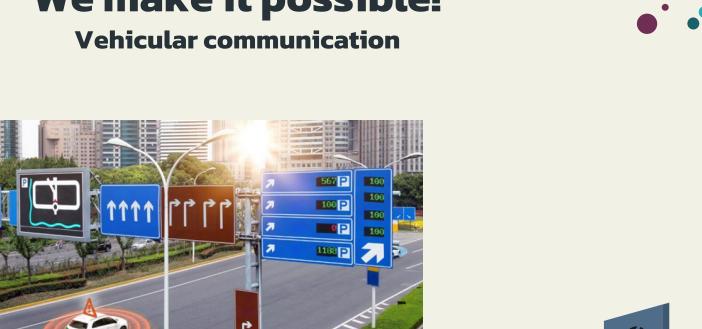

## **Communication**

Radio communication Optical communication Satellite communication Radar communication Space communication Wire communication Wireless communication Quantum communication Microwave communication **Broadcast communication** Digital communication Analog communication Vehicular communication Molecular communication Visible light communication