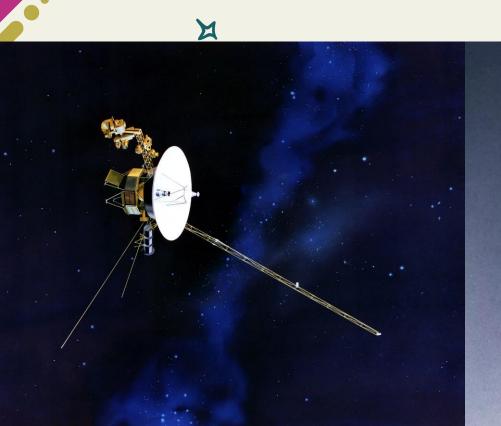

M. Hadi

**Optical communication** 

**Deep space communication** 

| 0         | Operator             | Weight     | Power    | Distance     | RTT          | Rate         |
|-----------|----------------------|------------|----------|--------------|--------------|--------------|
| Rosetta   | ESA (04-16)          | 1230<br>kg | 850<br>W | 4.66 AU      | 77.81<br>min | ~100<br>kb/s |
| Cassini   | NASA/ESA (97-<br>17) | 2523<br>kg | 885<br>W | 9.13 AU      | 2.54 h       | ~20<br>kb/s  |
| Voyager 2 | NASA (77-21)         | 721 kg     | 470<br>W | 152.08<br>AU | 1.76 d       | ~20 b/s      |

**Deep space communication** 

**Satellite communication** 

**Blind source separation** 

**Artificial intelligence** 