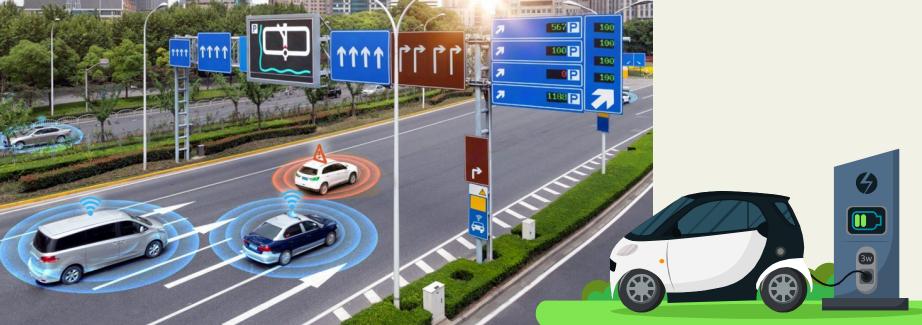

## **Communication**

Radio communication Optical communication Satellite communication Radar communication Space communication Wire communication Wireless communication Quantum communication Microwave communication **Broadcast communication** Digital communication Analog communication Vehicular communication Molecular communication Visible light communication