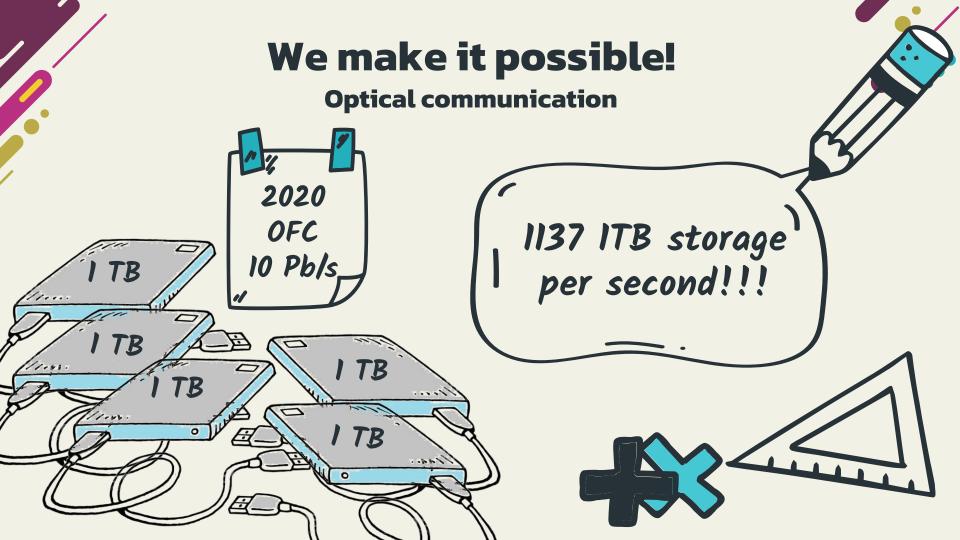

## **Communication**

Radio communication Optical communication Satellite communication Radar communication Space communication Wire communication Wireless communication Quantum communication Microwave communication **Broadcast communication** Digital communication Analog communication Vehicular communication Molecular communication Visible light communication

M. Hadi

**Optical communication** 

**Deep space communication** 

| 0         | Operator             | Weight     | Power    | Distance     | RTT          | Rate         |
|-----------|----------------------|------------|----------|--------------|--------------|--------------|
| Rosetta   | ESA (04-16)          | 1230<br>kg | 850<br>W | 4.66 AU      | 77.81<br>min | ~100<br>kb/s |
| Cassini   | NASA/ESA (97-<br>17) | 2523<br>kg | 885<br>W | 9.13 AU      | 2.54 h       | ~20<br>kb/s  |
| Voyager 2 | NASA (77-21)         | 721 kg     | 470<br>W | 152.08<br>AU | 1.76 d       | ~20 b/s      |